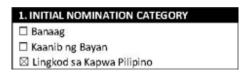

## **1. INITIAL NOMINATION CATEGORY**

1.1. Mark the appropriate box of the award category of the organization you are nominating.

### FIGURE 2

- 1.2. An eligible organization may be nominated in one of the following Award categories:
  - 1.2.1. **Banaag** conferred on overseas Filipino individuals or organizations for their significant contributions that have benefited and advanced the cause and interest of the Filipino diaspora/overseas Filipino community.
  - 1.2.2. **Kaanib ng Bayan** conferred on foreign individuals (naturalborn) or organizations for their exceptional or significant contribution to Philippine development or a particular sector/community in the country or for advancing the cause and interest of the Filipino diaspora/overseas Filipino community.
  - 1.2.3. Lingkod sa Kapwa Pilipino conferred on overseas Filipino individuals or organizations for their significant contributions to development in the Philippines or a particular sector/community in the country.
- 1.3. An organization cannot be nominated in more than one category.