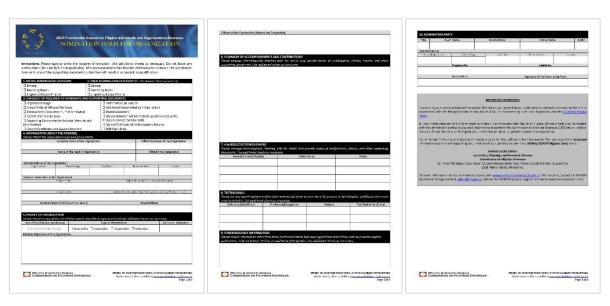

## FIGURE 1. NOMINATION FORM FOR ORGANIZATION

ANNEX 2B. STEP-BY-STEP GUIDE FOR COMPLETING THE PAFIOO NOMINATION FORM - FOR ORGANIZATION NOMINEE -

- 0.5. Please pay particular attention to the instructions in the Nomination Form.
- 0.6. Accomplishing the Nomination Form would require preparation, time, attention to detail, and close coordination between the nominating party, nominee, and concerned Philippine Foreign Service Post. Kindly take all of these into consideration.
- 0.7. Entries in the form may be filled out by handwriting or through encoding. Entries should be in block capital format (Example: DELA CRUZ, JUAN).
- 0.8. The Nomination Form must be completed, and all required information and supporting documents must be provided. Do not leave blank entries. Put N/A if not applicable and use additional sheets as necessary.
- 0.9. Misrepresentation or falsification of information stated in the Nomination Form or any of the supporting documents will result in the <u>automatic and perpetual disgualification of the nominee.</u>
- 0.10. The Nomination Form for the organization nominee contains ten (10) sections:
  - 1. Initial Nomination Category
  - 2. Final Nomination Category (to be accomplished by the Awards Secretariat only)
  - 3. Checklist of Required Attachments and Supporting Documents
  - 4. Information About the Nominee
  - 5. Profile of the Organization
  - 6. Summary of Accomplishments and Contributions
  - 7. Awards/Citations/Honors
  - 8. Testimonials
  - 9. Other Relevant Information
  - **10.** Nominating Party
- 0.10. In order to ease the review and evaluation of the nominations, referencing attachments and supporting documents must correspond to the section where they are introduced and must follow this format: